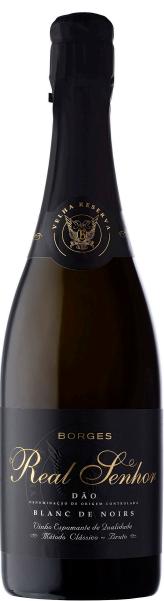

# BORGES REAL SENHOR DÃO BLANC DE NOIRS SPARKLING WINE OLD RESERVE BRUT 2016

### Characteristics

#### ORIGIN

Region: Dão Demarcated Region.

Soil: Grantic/sandy.

Vine Training Method: Distance between vines 3x1m, Lys training system.

Average Vine Age: 15 years. Average Production: 30 hl/ha. Grape Varieties: Touriga-Nacional.

#### METHOD

The grapes are totally separated, and only the free-run must is made use of. It then has a 24-hour static cold decantation period, after which the must is separated from the lees. Fermentation begins at a controlled temperature, at 16 °C. After the end of fermentation, the wine is matured over fine lees for two months.

The sparkling wine is prepared using the Classic Methods, with a second fermentation in the bottle. After the base wine is