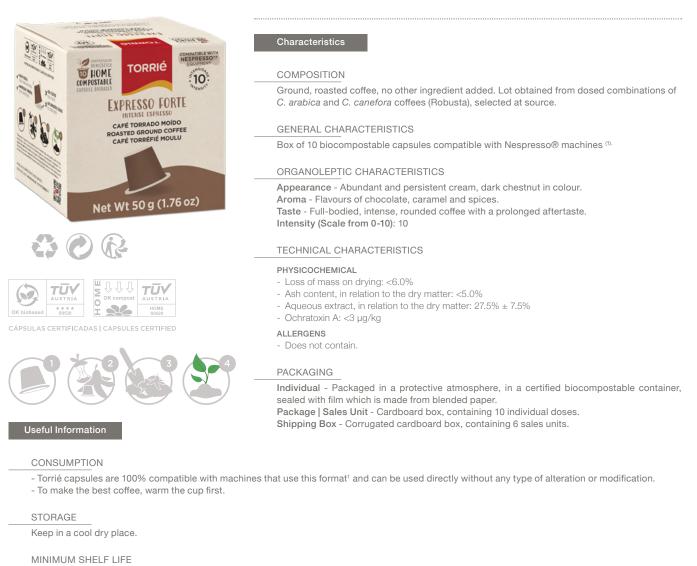

## INTENSE ESPRESSO CAPSULE<sup>1</sup> HOME COMPOSTABLE

Innovative **Torrié Home Compostable** capsules reflect commitment to environmental sustainability and are a conscious choice for lovers of Portuguese roasting coffee. Produced exclusively using **100% organic plant materials** such as vegetable oils, cellulose and coffee, they are therefore formulated only based on plants and so are free of fossil fuel derivatives. Accordingly, they are easily, naturally and biologically broken down, through home composting. Once used, Torrié Home Compostable capsules may be placed in a plant pot, garden, home composter or simply placed in an organic waste bin, where they will decompose naturally, no special facility required. This natural decomposition process contributes towards the production of nutrients, themselves natural, enriching the soil and boosting its quality, also significantly reducing waste. Thus, they are **capsules which contribute towards a healthier, more sustainable environment**, certified by *TÜV Austria*, an internationally-recognised certifying body, officially as BIOBASED and HOME COMPOSTABLE capsules.