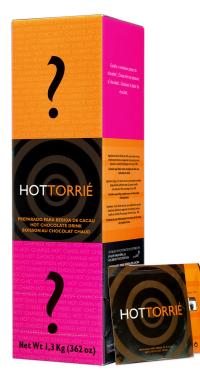

# TORRIÉ HOT COCOA DRINK

## PACKAGING

Individual - Sachet in compound aluminium and plastic material containing 25 g of the cocoa mix. Package | Sales Unit - Micro-corrugated cardboard box containing 50 sachets. Shipping Box - Corrugated cardboard box containing 12 sales units.