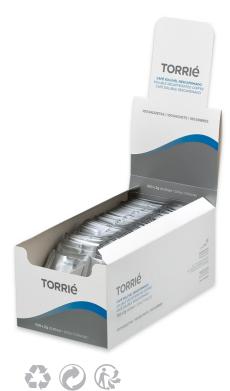

## PACKAGING

Individual - Complex package consisting of an inner polyethylene layer, an aluminium layer and an outer polyester layer. The package is then heat sealed.

Package | Sales Unit - Easy-open cardboard box containing 100 individual portions.

Shipping Box - Corrugated cardboard box containing 6 sales units.